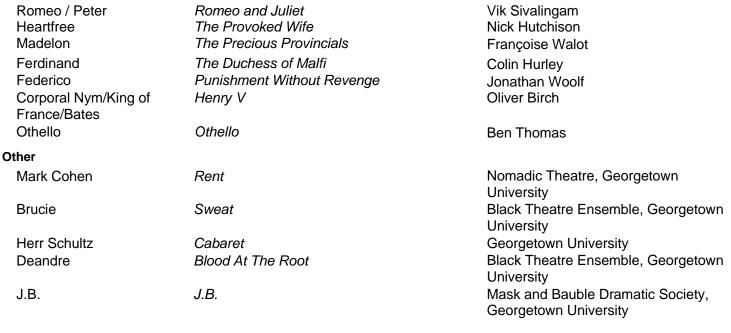

## Will Hammond

He/Him

Height: 5'9"

Eyes: Brown

Hair: Black

Voice: Tenor [B2-E5]

**Spotlight** 

Eligible to work in the US & UK (pending graduate visa)

## LAMDA



## SKILLS

| Accents      | American Standard [native], AAVE, American Southern, Heightened RP, Modern RP                                       |
|--------------|---------------------------------------------------------------------------------------------------------------------|
| Dance        | Contemporary, Flamenco, Baroque                                                                                     |
| Driving      | Full, Clean US Driver's License [automatic]                                                                         |
| Languages    | Spanish [conversational with a native accent]                                                                       |
| Music        | Singing [highly skilled], Musical Composition, Musical Arrangement